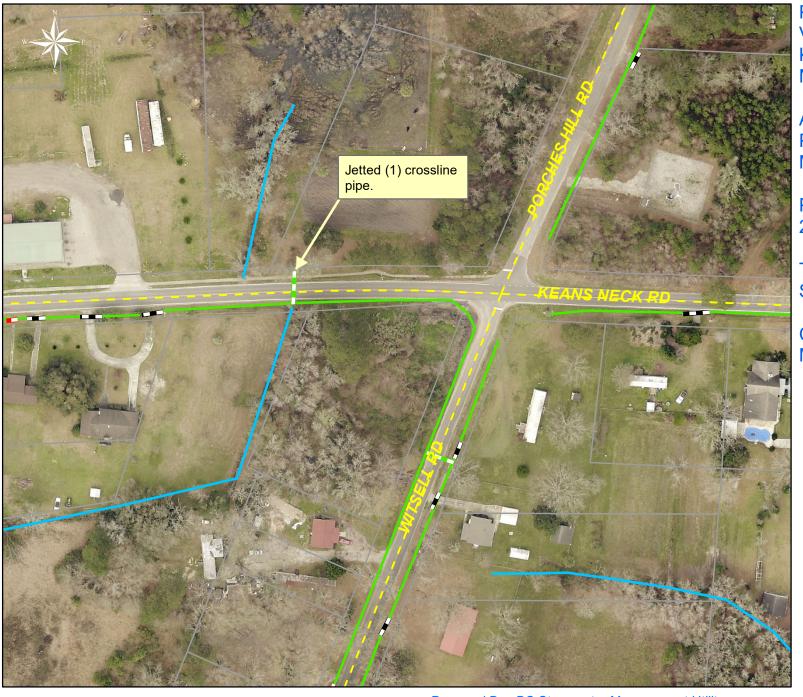

Township/SW Dist: Sheldon/5

Completed: March 2020

0 25 50 100 150 200 Feet

1 inch = 120 feet

Prepared By: BC Stormwater Management Utility Date Print:08/10/20 File:C:\project summaries map/Sheldon Vac Truck- Keans Neck Road Map #3\_2020-308A