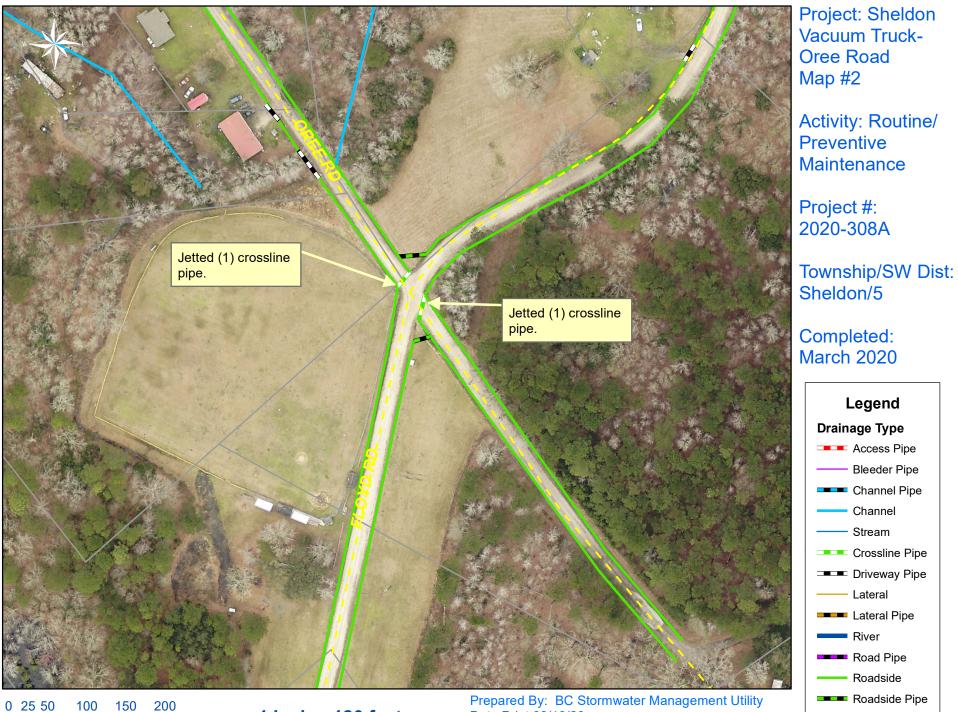

File:C:\project summaries map/Sheldon Vac Truck- Oree Road Map #2 2020-308A

1 inch = 120 feet

0 25 50

Feet

Project: Sheldon Vacuum Truck-Keans Neck Road Map #3

Activity: Routine/ Preventive Maintenance

Project #: 2020-308A