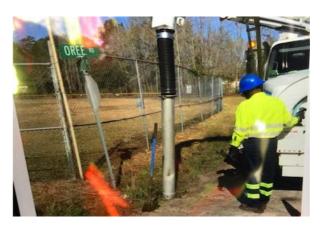

## **Project Summary:** Sheldon Vacuum Truck - Keans Neck Road, Oree Road, Twickenham Road

Activity: Routine/Preventive Maintenance Duration: 01/07/20-03/10/20

## Narrative Description of Project:

Jetted (4) crossline pipes.

| 2020-308A / Sheldon Vac Truck           | Labor<br>Hours | Labor<br>Cost | Equipment<br>Cost | Material<br>Cost | Contractor<br>Cost | Indirect<br>Labor | Total<br>Cost |
|-----------------------------------------|----------------|---------------|-------------------|------------------|--------------------|-------------------|---------------|
| AUDIT / Audit Project                   | 1.0            | \$21.79       | \$0.00            | \$0.00           | \$0.00             | \$0.00            | \$21.79       |
| CLPJT / Crossline Pipe - Jetted         | 40.0           | \$885.65      | \$618.20          | \$89.00          | \$0.00             | \$390.45          | \$1,983.30    |
| 2020-308A / Sheldon Vac Truck Sub Total | 41.0           | \$907.44      | \$618.20          | \$89.00          | \$0.00             | \$390.45          | \$2,005.09    |
| Grand Total                             | 41.0           | \$907.44      | \$618.20          | \$89.00          | \$0.00             | \$390.45          | \$2,005.09    |