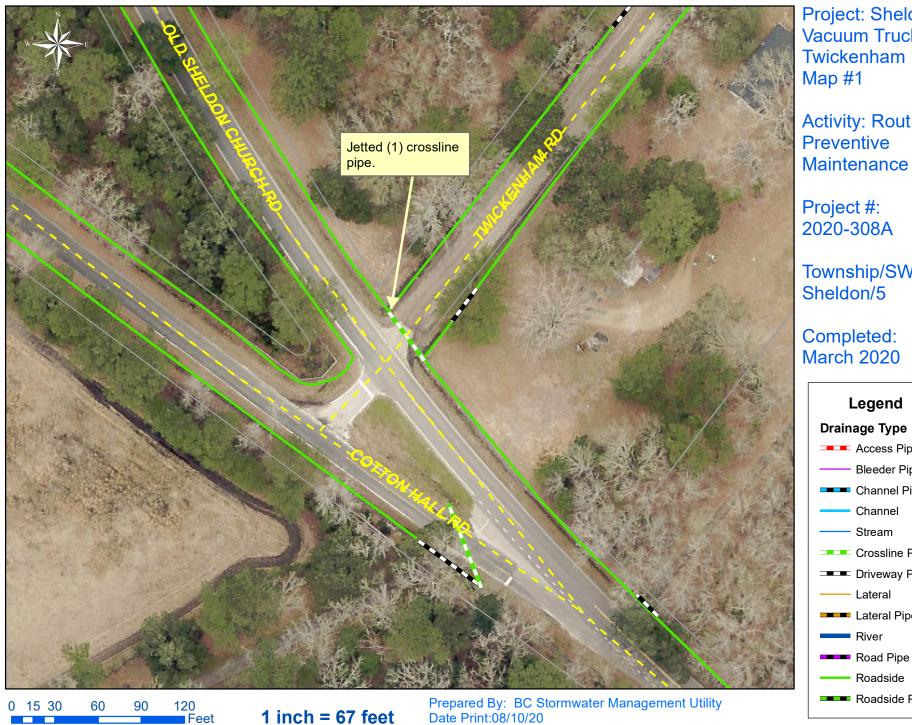

Before

During

Ending

File:C:\project summaries map/Sheldon Vac Truck- Twickenham Road Map #1\_2020-308A

**Project: Sheldon** Vacuum Truck-**Twickenham Road** 

Activity: Routine/

Township/SW Dist:

Prepared By: BC Stormwater Management Utility Date Print:08/10/20